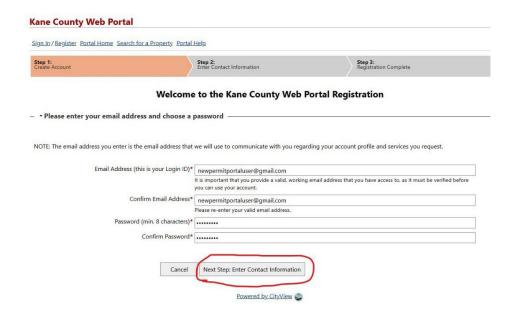

### 2. Create an Account:

- a. In the Email Address box, enter your personal or business email address.
- b. In the Password box, enter your password, it must be at least 8 characters long
- c. In the Confirm Password box, enter your password again to confirm.
- d. Click on Next Step: Enter Contact Information to move to the next step of the process.

<u>Note</u>: Red (\*) indicates required fields. The system will not advance to the next step unless all requested information is entered.